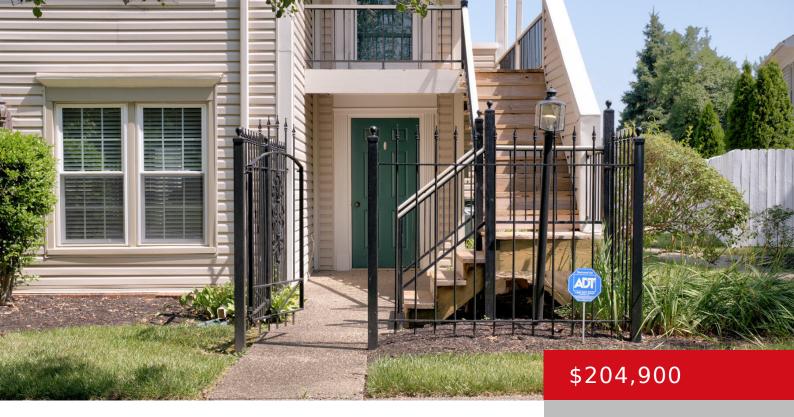

# 10402 TIMBERWOOD CIR, LOUISVILLE, KY 40223

http://zhomesre.com

This lovely second floor condo with a covered porch is move-in-ready. Featuring 2 bedrooms (each with a walk-in closet), 2 full baths, freshly painted throughout and includes stainless kitchen appliances (brand new stove and microwave), stackable washer and dryer, trendy light fixtures, updated outlets, fireplace, and much more. Storage shed located under covered porch. Enjoy [...]

### **Basics**

**Type:** Condominium **Status:** Active Under Contract

**Bedrooms: 2** beds **Bathrooms: 2** baths

Area: 907 sq ft Lot size: 0 sq ft

Year built: 1980 Lot Features: Zero Lot Line

County Or Parish: Jefferson Subdivision Name: YORKWOOD