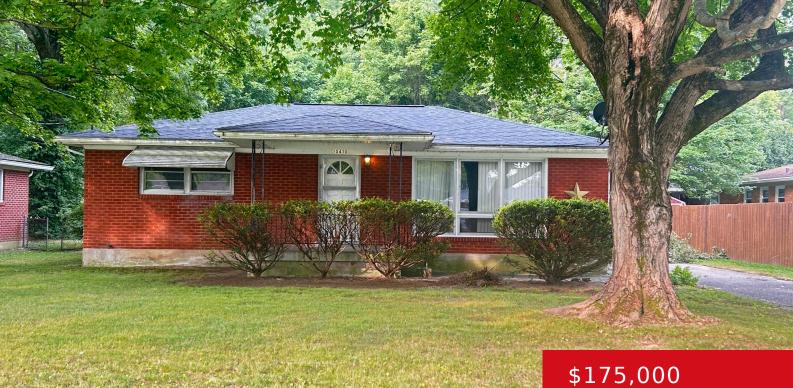

#### **10410 MOONLIGHT WAY, LOUISVILLE, KY** 40272

http://zhomesre.com

Nice two bedroom brick home with a one car garage. Hardwood floors. You'll enjoy all the natural light streaming into this home. Home needs some TLC. Sold as is.

### Basics

Type: Single Family Residence Bedrooms: 2 beds Area: 1000 sq ft Year built: 1957 County Or Parish: Jefferson Bathrooms Full: 1 Status: Active Bathrooms: 1 bath Lot size: 9147.6 sq ft Lot Features: Level Subdivision Name: TWILIGHT

# **Building Details**

Foundation Details: Slab Electric: Residential Roof: Shingle Garage Spaces: 1 Stories: 1 Fencing: Chain Link Construction Materials: Brick Basement: None