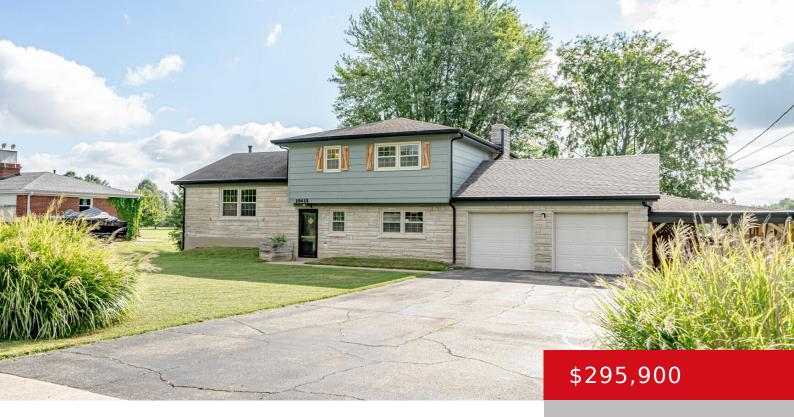

# 10415 LOWER RIVER RD, LOUISVILLE, KY 40272

http://zhomesre.com

Wow! Stunning and Spacious remodeled Quad level with 4 beds, 3 full baths, 2 car garage, fenced rear yard, covered rear deck, enclosed patio area, tons of space inside and out on a beautiful lot that backs up to Sun Valley Park! Fresh paint thru-out, refinished hardwood floors, updated kitchen with appliances, updated bathrooms, updated [...]

### **Basics**

Type: Single Family Residence

**Bedrooms: 4** beds

**Area: 2660** sq ft **Year built:** 1965

County Or Parish: Jefferson

Bathrooms Full: 3

Status: Pending

Bathrooms: 3 baths

## **Building Details**

Foundation Details: Poured Concrete Stories: 3

**Electric:** Residential **Fencing:** Privacy

Roof: Shingle Construction Materials: Stone

Garage Spaces: 2 Basement: Partially finished

## **Amenities & Features**

**Cooling:** Central Air **Fireplaces Total:** 1

Exterior Features: Patio, Porch Utilities: Electricity Connected, Public Sewer,

**Public Water** 

Parking Features: Attached, Entry Front, Heating: Forced Air, Natural Gas