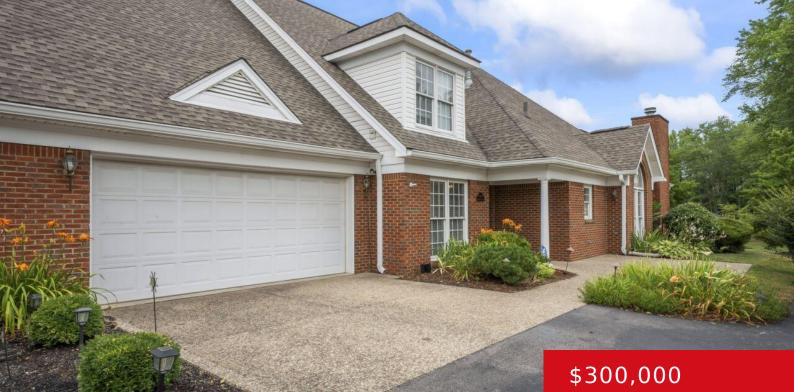

#### **10416 MONTICELLO FOREST CIR,** LOUISVILLE, KY 40299

http://zhomesre.com

This spacious 1.5 story patio home invites you in with a soaring vaulted ceiling in the open plan living room & dining room which also features a beautiful gas fireplace and mantle and 2 large windows that let in plenty of natural light. Range, Dishwasher and microwave all remain in the kitchen which also has [...]

#### Basics

Type: Condominium Bedrooms: 3 beds Area: 2307 sq ft Year built: 1997 Subdivision Name: MONTICELLO FOREST Status: Active Bathrooms: 3 baths Lot size: 0 sq ft County Or Parish: Jefferson Bathrooms Full: 3