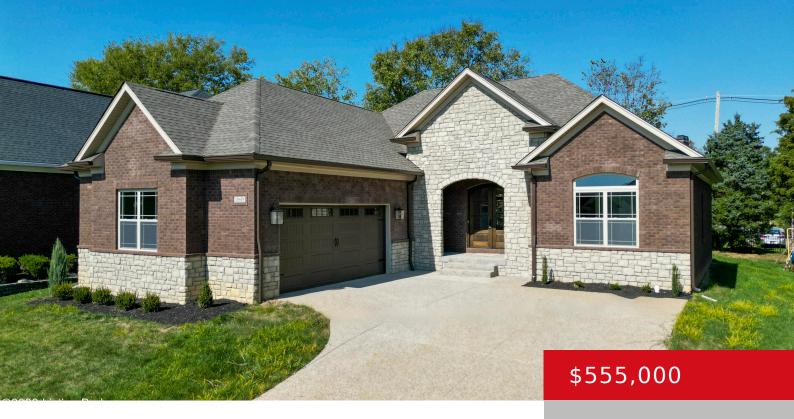

# 10419 MARTINSIDE DR, LOUISVILLE, KY 40291

http://zhomesre.com

Welcome to 10419 Martinside Dr, a stunning property located in the beautiful Fern Creek, KY. This spacious home offers a comfortable and modern living experience with its well-designed floor plan and numerous desirable features. Spanning over 3,000 square feet, this ranch-style home boasts an open layout that creates a seamless flow between rooms. As you [...]

- 3 beds
- 2 haths
- Single Family Residence
- Active
- 2053 sq ft

#### **Basics**

Type: Single Family Residence Status: Active

Bedrooms: 3 beds Bathrooms: 2 baths

Area: 2053 sq ft Lot size: 10800 sq ft

Year built: 2023 Lot Features: Covt/Restr, Sidewalk, Cleared, DeadEnd, Level,