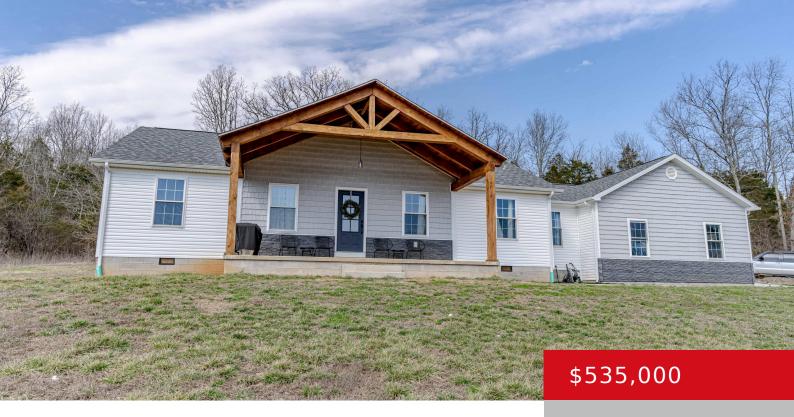

# 10435 MILLERSTOWN RD, CLARKSON, KY 42726

http://zhomesre.com

Welcome to this newly built 2022 home, perfectly set on 25 acres of stunning land. This property features an open floor plan that seamlessly integrates a contemporary kitchen with spacious living areas, all crafted for comfort and style. The home includes 3 spacious bedrooms and 2 beautiful bathrooms. Step outside to 10 acres of lush [...]

#### **Basics**

**Type:** Single Family Residence **Status:** Active

**Bedrooms: 3** beds **Bathrooms: 2** baths

**Area: 1664** sq ft **Lot size: 1089000** sq ft

Year built: 2022 County Or Parish: Grayson

# **Building Details**

**Stories:** 1 **Electric:** Residential

Roof: Shingle Construction Materials: Vinyl Siding

Garage Spaces: 1 Basement: None