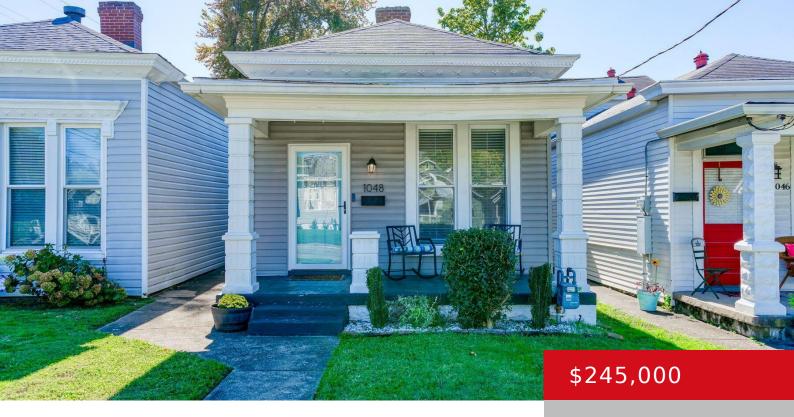

## 1048 SAMUEL ST, LOUISVILLE, KY 40204

http://zhomesre.com

Experience the best of urban living in this classic shotgun-style home, located in the vibrant Germantown neighborhood. A welcoming covered front porch greets you, offering a peaceful space to enjoy your morning coffee or catch up with neighbors. Enter inside to find a bright family room that seamlessly connects to the eat-in kitchen, creating an [...]

### **Basics**

**Type:** Single Family Residence **Status:** Active

**Bedrooms: 2** beds **Bathrooms: 1** bath

Area: 1016 sq ft

Year built: 1900

Lot size: 3484.8 sq ft

Lot Features: Sidewalk

County Or Parish: Jefferson Subdivision Name: GERMANTOWN