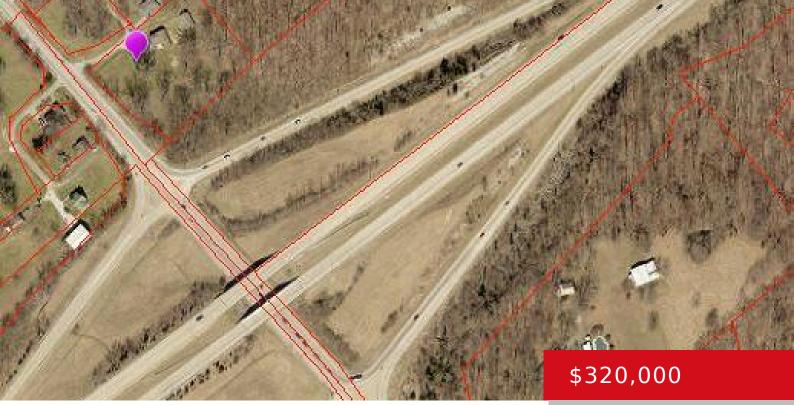

#### 10497 STONESTREET RD, LOUISVILLE, KY 40272

http://zhomesre.com

Largest industrial tract of M3 land available in Louisville. Clearing and grade plans are provided in the documents. This property is off the Stonestreet exit rom 265. The corner lot (10497 Stonestreet) is also listed for sale (different seller/listing agent), and together make a great plot of land with significant road frontage. This land listing [...]