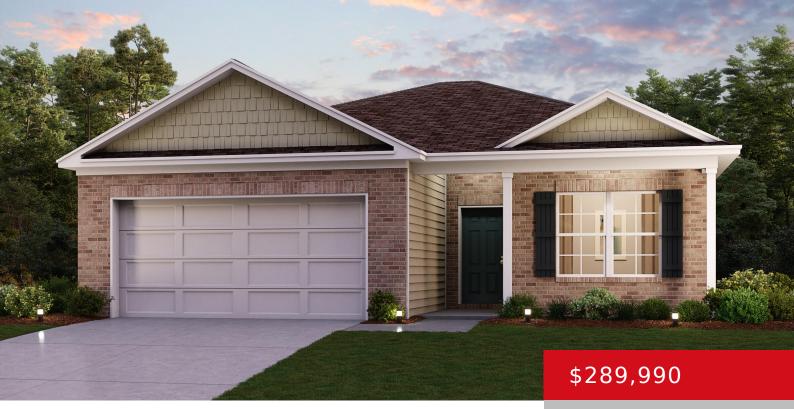

#### **105 ASCENSION WAY, ELIZABETHTOWN, KY** 42701

http://zhomesre.com

Welcome home to this NEW Single-Story Home in the Summit Creek Community! The desirable Beaumont Plan boasts an open design encompassing the Living, Dining, and Kitchen spaces. The Kitchen features gorgeous cabinets, granite countertops, and Stainless-Steel Appliances (including Range with a Microwave hood and Dishwasher). The primary suite has a private bath, dual vanity sinks, [...]

- 3 beds
- 2 baths
- Single Family Residence
- Active Under Contract
- 1416 sq ft

### Basics

Type: Single Family Residence Bedrooms: 3 beds Area: 1416 sq ft Year built: 2024 Subdivision Name: Summit Creek Status: Active Under Contract Bathrooms: 2 baths Lot size: 14549 sq ft County Or Parish: Hardin Bathrooms Full: 2

## **Building Details**

Foundation Details: Slab Electric: Residential Roof: Shingle Garage Spaces: 2 Stories: 1 Fencing: None Construction Materials: Brick Basement: None