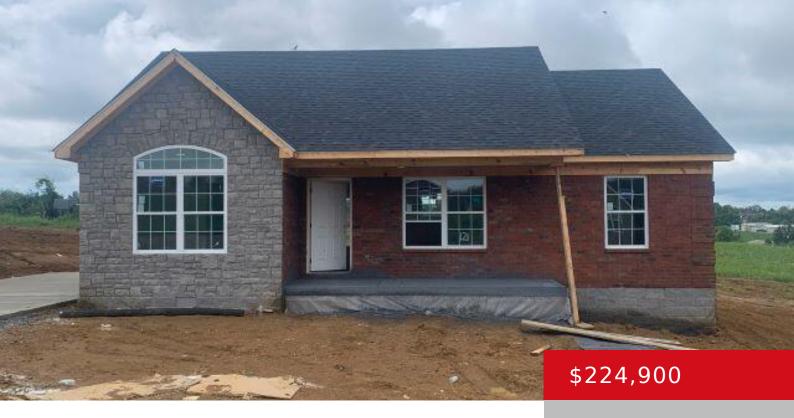

# 105 DAKOTA CT, BLOOMFIELD, KY 40008

http://zhomesre.com

New construction brick home features 3 bedrooms and 2 full baths with a great open floor plan.

- 3 heds
- 2 haths
- Single Family Residence
- Active
- 1250 sq ft

### **Basics**

**Type:** Single Family Residence **Status:** Active

**Bedrooms: 3** beds **Bathrooms: 2** baths

Area: 1250 sq ft

Year built: 2024

Lot size: 20037.6 sq ft

Lot Features: Cleared

County Or Parish: Nelson Subdivision Name: BLAZER HEIGHTS

## **Building Details**

Foundation Details: Crawl Space, Concrete Blk Stories: 1

Electric: Residential Fencing: None

Roof: Shingle Construction Materials: Brick

Basement: None