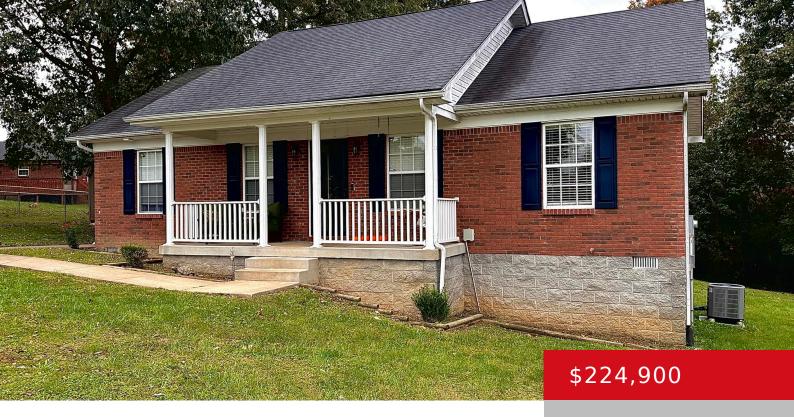

## 105 PATRICK CT, BARDSTOWN, KY 40004

http://zhomesre.com

Welcome to 105 Patrick Avenue! This charming 3-bedroom, 2-bathroom home offers 1,299 square feet of comfortable living space and sits on a .24-acre lot within the city limits of Bardstown. Enjoy privacy and security with the fully fenced backyard, perfect for outdoor activities. The large kitchen is ideal for entertaining, and the spacious primary bedroom [...]

#### **Basics**

**Type:** Single Family Residence **Status:** Active

Bedrooms: 3 beds

Area: 1270 sq ft

Lot size: 10450 sq ft

Year built: 2010 Lot Features: Cul De Sac, Sidewalk
County Or Parish: Nelson Subdivision Name: SALEM HILLS

# **Building Details**

Foundation Details: Crawl Space Stories: 1

Electric: Residential Fencing: Privacy

**Roof:** Shingle **Construction Materials:** Brk/Ven

Basement: None