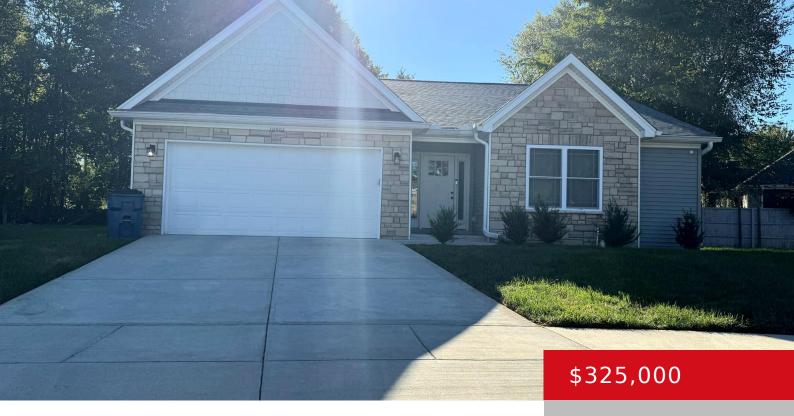

#### **10502 CHURCH CT, LOUISVILLE, KY 40272** http://zhomesre.com

Welcome to this stunning 3-year-old modern chic home with approximately 1,650 sq ft of impeccable design and an impressive vaulted open floor plan. OFFERING ASSUMABLE VA LOAN AT 3.25% (must be VA eligible). The kitchen has custom easy-close cabinets, quartz countertops, stainless steel appliances, recessed lighting, and a corner pantry. The primary suite will leave [...]

## **Building Details**

Foundation Details: Slab Electric: Residential Roof: Shingle Garage Spaces: 2 Stories: 1 Fencing: None Construction Materials: Stone, Vinyl Siding Basement: None