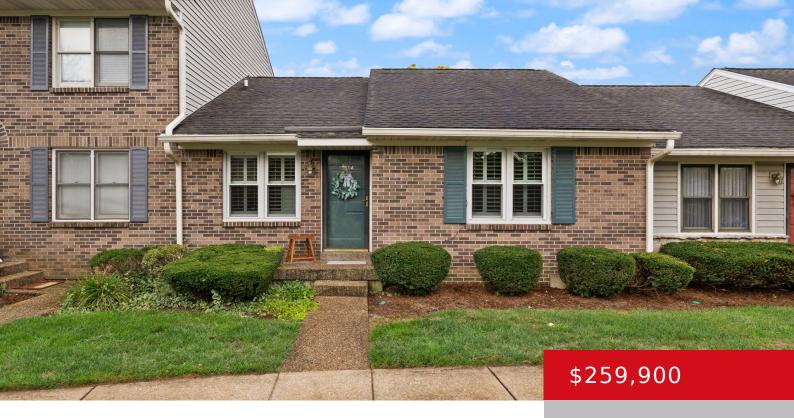

### 10504 KOVATS CT, LOUISVILLE, KY 40223

http://zhomesre.com

\*\* FINISHED BASEMENT \*\* Welcome to this charming 2 Bedroom, 3 Full Bathroom Condo in the highly sought-after Plainview area! This beautiful home offers an open floor plan, perfect for entertaining, with a cozy fireplace in the living room. The kitchen boasts a lovely breakfast bar, stainless steel appliances, and plenty of counter space. The [...]

#### **Basics**

**Type:** Condominium **Status:** Active

**Bedrooms: 2** beds **Bathrooms: 3** baths

**Area: 1944** sq ft **Lot size: 0** sq ft

Year built: 1979 Lot Features: Sidewalk, Level

County Or Parish: Jefferson Subdivision Name: SYCAMORE III

# **Building Details**

Foundation Details: Poured Concrete Stories: 1, 1

Electric: Residential Fencing: Privacy, Wood

Roof: Shingle Construction Materials: Brk/Ven, Vinyl Siding

**Basement:** Finished

### **Amenities & Features**

**Cooling:** Central Air **Exterior Features:** Patio, Porch

**Utilities:** Electricity Connected, Public Sewer, **Parking Features:** 1 Car Carport, Off-Street

Public Water Parking, See Remarks