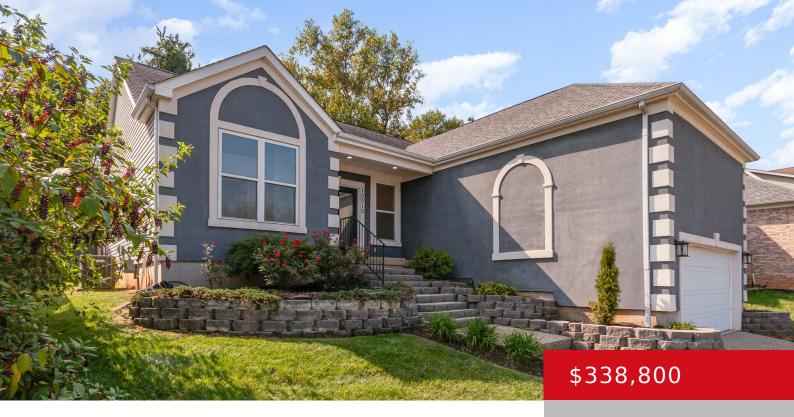

### 10510 HITE CREEK RD, LOUISVILLE, KY 40241

http://zhomesre.com

This custom 3 bedroom, 2 bath one level ranch home has been tastefully renovated from top to bottom with the most unique finishes! There is so much to admire and appreciate. This home is a one of a kind design that you won't find anywhere else. As you pull up, you will appreciate the unique [...]

#### **Basics**

**Type:** Single Family Residence **Status:** Active Under Contract

Bedrooms: 3 beds

Area: 1431 sq ft

Year built: 2000

Bathrooms: 2 baths

Lot size: 6534 sq ft

Lot Features: Sidewalk

### **Building Details**

**Foundation Details:** Poured Concrete **Stories:** 1

Electric: Residential Roof: Shingle

**Construction Materials:** Stucco **Garage Spaces:** 2

**Basement:** Unfinished

### **Amenities & Features**

**Cooling:** Central Air **Exterior Features:** Porch, Deck

**Utilities:** Electricity Connected, Fuel:Natural, Public **Parking Features:** Attached, Entry

Sewer, Public Water Front, Street, Driveway