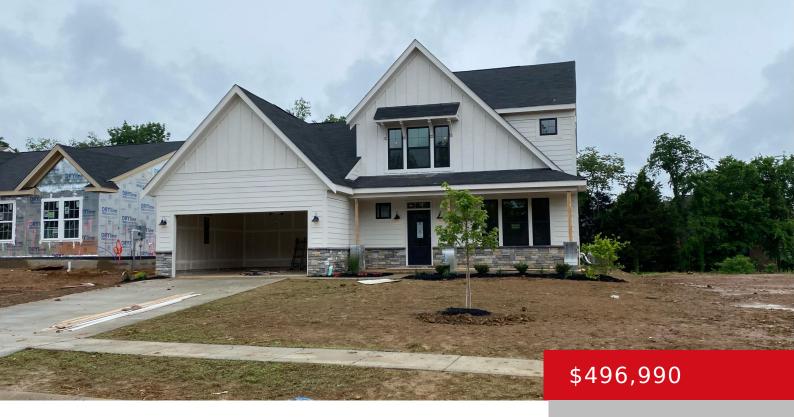

### 10512 VISTA VIEW DR, LOUISVILLE, KY 40291

http://zhomesre.com

New Construction by Fischer Homes in the desirable Vista Hills community featuring the Charles floorplan. This stunning plan offers an island kitchen with upgraded quartz countertops, tons of cabinet space and a huge walk in pantry. The kitchen is open to a two story family room with fireplace and light filled morning room. Private study [...]

- 3 beds
- 3 baths
- Single Family Residence
- Residential
- Pending
- 2475 sq ft

#### **Basics**

Category: Residential Type: Single Family Residence

Status: Pending Bedrooms: 3 beds

Bathrooms: 3 baths Area: 2475 sq ft
Lot size: 9000 sq ft Year built: 2024

County Or Parish: Jefferson Subdivision Name: VISTA HILLS