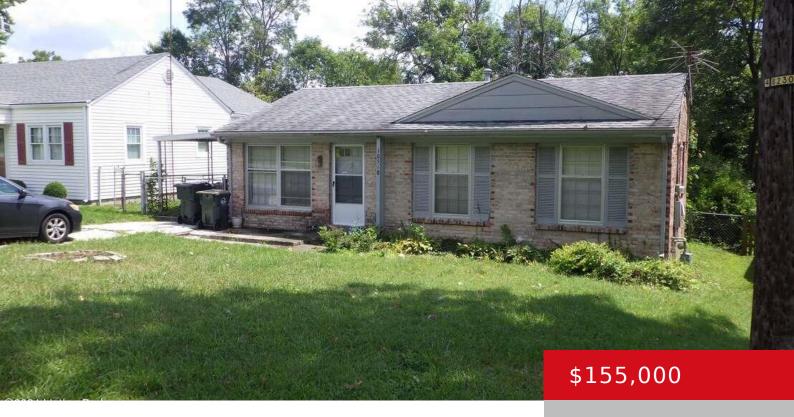

# 10518 FAIRVIEW AVE, JEFFERSONTOWN, KY 40299

http://zhomesre.com

Property being offered as is, seller will do no repairs. Buyer responsible to verify all utilities. Buyer to have utilities turned on if desire inspections, at own expense. Offers subject to court approval. Court approval contract/offer required. Closing to occur no sooner than 31 days from court approval date. Title to be transferred as quit [...]

- 3 heds
- 1 hath
- Single Family Residence
- Pending
- 921 sq ft

#### **Basics**

**Type:** Single Family Residence **Status:** Pending

Bedrooms: 3 beds

Area: 921 sq ft

Lot size: 8272 sq ft

Year built: 1965 County Or Parish: Jefferson

**Subdivision Name:** NONE **Bathrooms Full:** 1

## **Building Details**

**Stories:** 1 **Electric:** Residential

**Roof:** Shingle **Construction Materials:** Brk/Ven

**Basement:** None