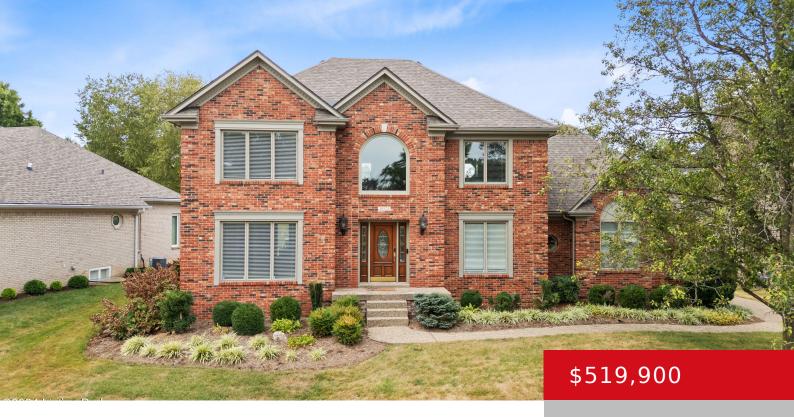

# 10524 BLACK IRON RD, LOUISVILLE, KY 40291

http://zhomesre.com

Welcome to 10524 Black Iron Rd in the Glenmary!! This beautiful 2 story brick home features 3-bedrooms, 3.5-bath backs up to the former Glenmary Golf Course. It boasts with a finished basement, attached garage, and a large deck overlooking the spacious backyard, perfect for entertaining. Inside, the bright two-story foyer leads to the living room [...]

#### **Basics**

Type: Single Family Residence Status: Active

**Bedrooms: 3** beds **Bathrooms: 4** baths

**Area: 3931** sq ft **Lot size: 11325.6** sq ft

Year built: 1994 Lot Features: Covt/Restr, Sidewalk, Cleared, Level