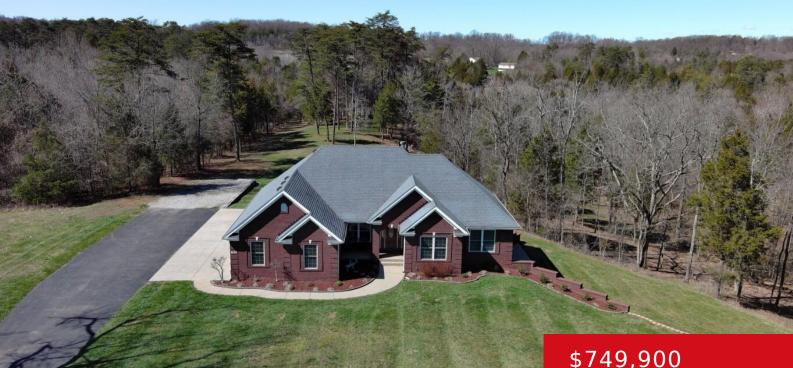

#### **1054 WOODSDALE FARM DR, SHEPHERDSVILLE, KY 40165**

http://zhomesre.com

10 ACRES! Located in Woodsdale Farms, with all lots being 10 acres. 5 bedroom, Energy Star rated home with open floor plan. Huge Great Room with soaring ceilings features a fireplace, spacious kitchen with bar seating as well as dining space in front of the bay window. Walk-in pantry and laundry room with cabinets and [...]

- \$749,900

### Basics

Type: Single Family Residence Bedrooms: 5 beds Area: 4202 sq ft Year built: 2009 County Or Parish: Bullitt Bathrooms Full: 3 Status: Active Bathrooms: 3 baths Lot size: 435246 sq ft Lot Features: Covt/Restr, Wooded Subdivision Name: WOODSDALE FARMS

## **Building Details**

Foundation Details: Poured Concrete Electric: Residential Roof: Shingle Garage Spaces: 2 Stories: 1 Fencing: None Construction Materials: Brk/Ven Basement: Walkout Finished

# **Amenities & Features**

Cooling: Central AirFireplaces Total: 1Exterior Features: Patio, PorchUtilities: Electricity Connected, Septic System, Public WaterParking Features: AttachedHeating: Electric, Heat Pump