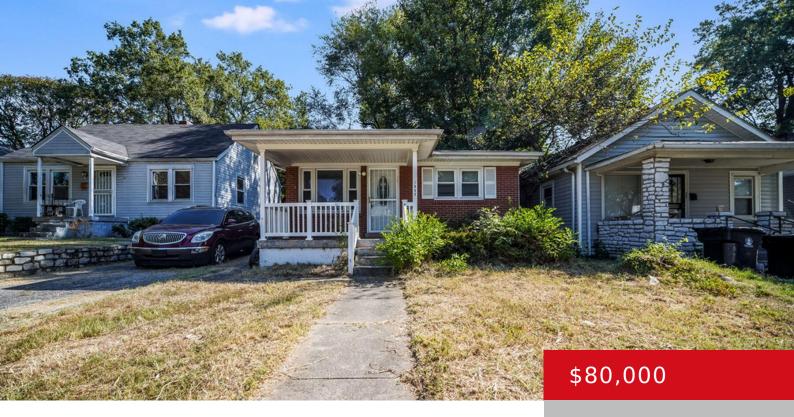

## 1055 EUCLID AVE, LOUISVILLE, KY 40208

http://zhomesre.com

Welcome to this charming brick home featuring 2 bedrooms, 1 bathroom, and an unfinished basement. This home needs work! Ideal for investors, this home is being sold as-is, presenting a fantastic chance to unlock its full potential. Whether you're looking to renovate, rent, or flip, this property is a blank canvas just waiting for your [...]

#### **Basics**

**Type:** Single Family Residence **Status:** Pending

Bedrooms: 2 beds

Area: 914 sq ft

Year built: 1963

Bathrooms: 1 bath

Lot size: 3920 sq ft

Lot Features: Level

# **Building Details**

**Foundation Details:** Poured Concrete **Stories:** 1

Electric: Residential Fencing: Full

Roof: Shingle Construction Materials: Brick

**Basement:** Unfinished