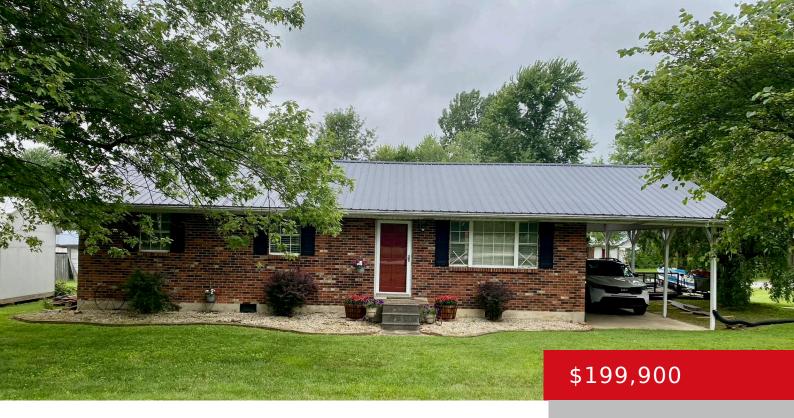

### **10563 S DIXIE HWY, SONORA, KY 42776**

http://zhomesre.com

Come and see this beautiful single family home nested in the heart of Sonora KY. Located less than two miles from the new Ford battery factory and the historic Glendale KY, this home features great space and INCREDIBLE location. With the corner lot on South Dixie and the largest yard space on the street, this [...]

- 3 heds
- 1 bath
- Single Family Residence
- Residential
- Pending
- 1232 sa ft

#### **Basics**

Category: Residential Type: Single Family Residence

Status: Pending Bedrooms: 3 beds

Bathrooms: 1 bath Area: 1232 sq ft

Lot size: 27878.4 sq ft Year built: 1976

Lot Features: Corner County Or Parish: Hardin

# **Building Details**

Foundation Details: Poured Concrete

Stories: 1

Roof: Metal

**Construction Materials:** Brick **Basement:** None