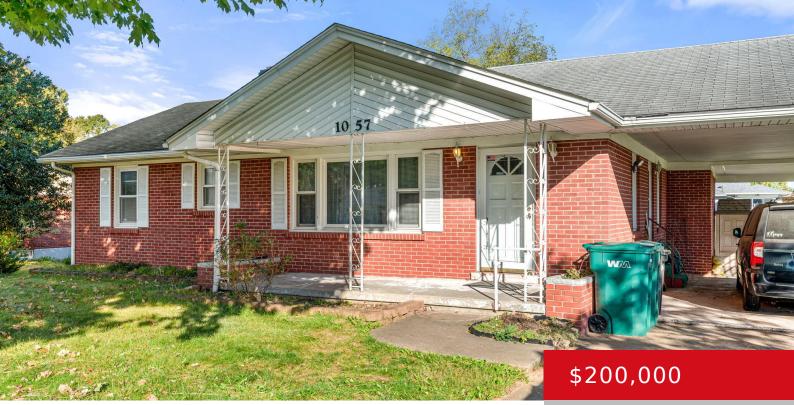

# 1057 ROBIN RD, RADCLIFF, KY 40160

http://zhomesre.com

Home is being SOLD AS-IS! Your search ends here! This charming all-brick ranch offers a fantastic investment opportunity, featuring genuine hardwood floors, three bedrooms, and three bathrooms. Conveniently located in Radcliff. Just minutes from Fort Knox and close to Elizabethtown. This property is ready for someone to uncover its true potential and bring it to [...]

### Basics

Type: Single Family Residence Bedrooms: 3 beds Area: 2980 sq ft Year built: 1957 County Or Parish: Hardin Bathrooms Full: 2 Status: Active Bathrooms: 3 baths Lot size: 16552.8 sq ft Lot Features: DeadEnd Subdivision Name: BOB-O-LINK

### **Building Details**

Foundation Details: Concrete Blk Electric: Residential Roof: Shingle Garage Spaces: 1 Stories: 1 Fencing: None Construction Materials: Brick Basement: Finished

## **Amenities & Features**

Cooling: Central Air Utilities: Public Sewer, Public Water Heating: Forced Air Exterior Features: Patio, Porch Parking Features: 1 Car Carport