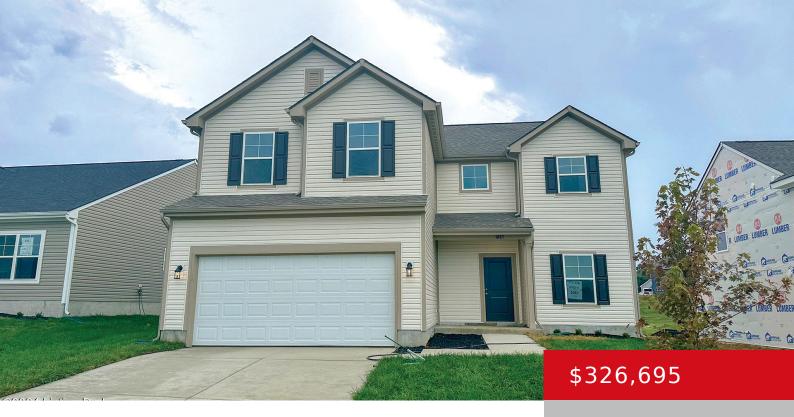

# 1057 STRATTON (LOT 338) WAY, SHELBYVILLE, KY 40065

http://zhomesre.com

Discover luxury living off 7-mile Pike! This Arbor Home boasts a spacious open layout, a chef's kitchen with Bianco Estrella granite countertops and GE appliances. Enjoy a den for your home office and a second-floor primary suite with dual walk-in closets. Three additional bedrooms, a loft, and convenient access to I-64, shops, and dining complete [...]

- 4 heds
- 3 haths
- Single Family Residence
- Pending
- 2176 sq ft

#### **Basics**

**Type:** Single Family Residence **Status:** Pending

Bedrooms: 4 beds

Area: 2176 sq ft

Lot size: 6810 sq ft

Year built: 2024 Lot Features: Covt/Restr

County Or Parish: Shelby Subdivision Name: OLD HERITAGE