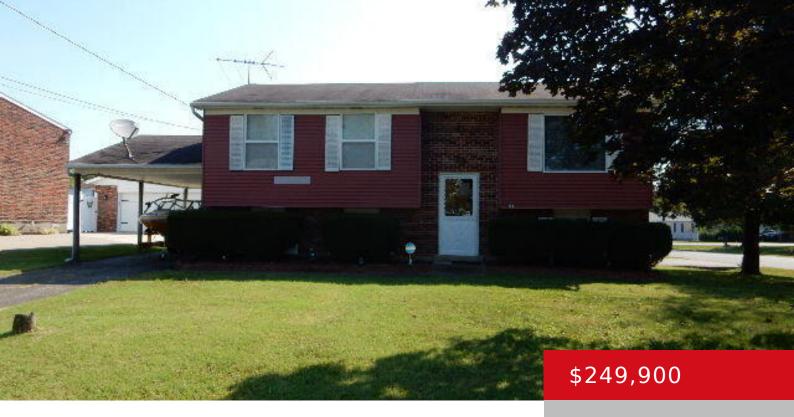

### 106 CANYON CT, LOUISVILLE, KY 40229

http://zhomesre.com

Corner lot, Bi-Level home with walkout basement finished. 3 Bedroom, 1 bath upstairs, updated cabinets, dining area, basement has family room with entertaining area, 1/2 bath and rec room with laundry area. Deck off dining area and deck off basement area. 2 car attached garage, 1 car carport large enough for boat.

#### **Basics**

**Type:** Single Family Residence

**Bedrooms: 3** beds **Bathrooms: 2** baths

**Area: 1830** sq ft **Lot size: 0** sq ft

Year built: 1970 Lot Features: Level

County Or Parish: Bullitt Subdivision Name: LONE ACRES

## **Building Details**

**Foundation Details:** Poured Concrete **Stories:** 2

**Electric:** Residential **Fencing:** Partial, Chain Link

**Roof:** Shingle **Construction Materials:** Brk/Ven

Garage Spaces: 2 Basement: Finished, Walkout Finished

### **Amenities & Features**

**Cooling:** Central Air **Exterior Features:** Porch, Deck

**Utilities:** Electricity Connected, Fuel:Natural, Public **Parking Features:** 1 Car Carport,

Sewer, Public Water Detached