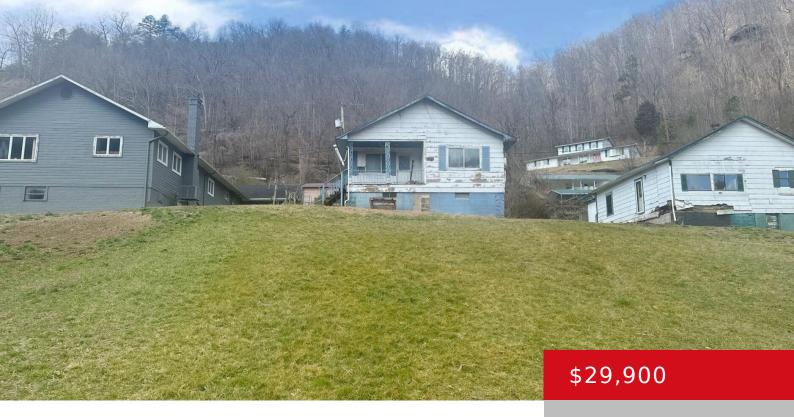

### 106 HENRY CLAY HILL RD, LOOKOUT, KY 41542

http://zhomesre.com

Discover the untapped potential of this two-bedroom fixer-upper nestled in the serene beauty of Kentucky. Surrounded by picturesque landscapes not far from the mountains, this property offers a rare opportunity to embrace the tranquility of its peaceful surroundings. The inviting front porch provides a charming space to enjoy the soothing ambiance, while the yard beckons [...]

#### **Basics**

**Type:** Single Family Residence **Status:** Active

**Bedrooms: 2** beds **Bathrooms: 1** bath

Area: 950 sq ft

Year built: 1974

Lot size: 30927.6 sq ft

County Or Parish: Pike

**Subdivision Name:** NONE **Bathrooms Full:** 1

# **Building Details**

Foundation Details: Concrete Blk Stories: 1

Electric: Residential Fencing: None

Roof: Shingle Construction Materials: Wood Frame

Basement: None

### **Amenities & Features**

Cooling: Other Exterior Features: Porch

**Heating:** Other