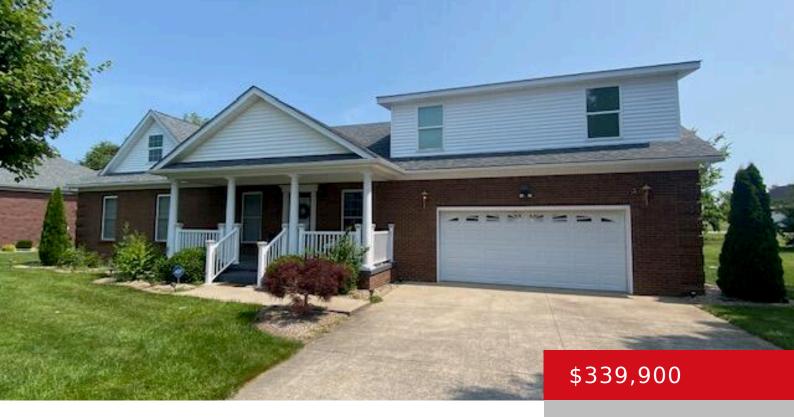

### 106 LAKESHORE DR, BARDSTOWN, KY 40004

http://zhomesre.com

Plenty of room to roam with this spacious & comfortable home in Woodlawn Springs Subdivision. Excellent curb appeal greats you with decorative curbing & lovely landscaping as you approach this 4-bedroom 3.5 Bath brick & vinyl 1.5 story home. This lovely home offers 2370 sq. ft. of living space with open concept floor plan & [...]

### **Basics**

**Type:** Single Family Residence **Status:** Active

**Bedrooms: 4** beds **Bathrooms: 4** baths

**Area: 2370** sq ft **Lot size: 14374.8** sq ft

Year built: 2004 Lot Features: Cleared, Level