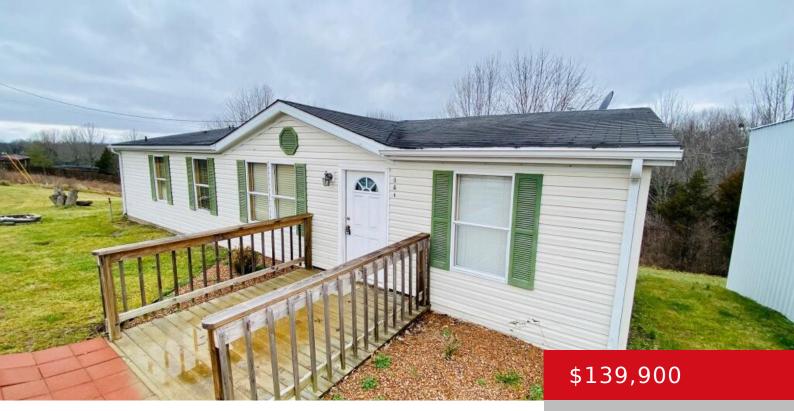

#### **106 MALLARD POINT, WILLISBURG, KY 40078** http://zhomesre.com

This 3 bedroom, 2 bath manufactured home on the back side of Willisburg Lake is ready for its new resident! Boasting an open floor plan with an eat-in kitchen and dining area, you will love all the space it has to offer! The main bedroom with its own full bathroom with shower stall and jacuzzi [...]

- 3 beds
- 2 baths
- Single Family Residence
- Active
- 1344 sq ft

## Basics

Type: Single Family Residence Bedrooms: 3 beds Area: 1344 sq ft Year built: 2000 Subdivision Name: LAKELAND HEIGHTS Status: Active Bathrooms: 2 baths Lot size: 43560 sq ft County Or Parish: Washington Bathrooms Full: 2

# **Building Details**

| Stories: 1       | Electric: Residential                |
|------------------|--------------------------------------|
| Roof: Shingle    | Construction Materials: Vinyl Siding |
| Garage Spaces: 1 | Basement: None                       |