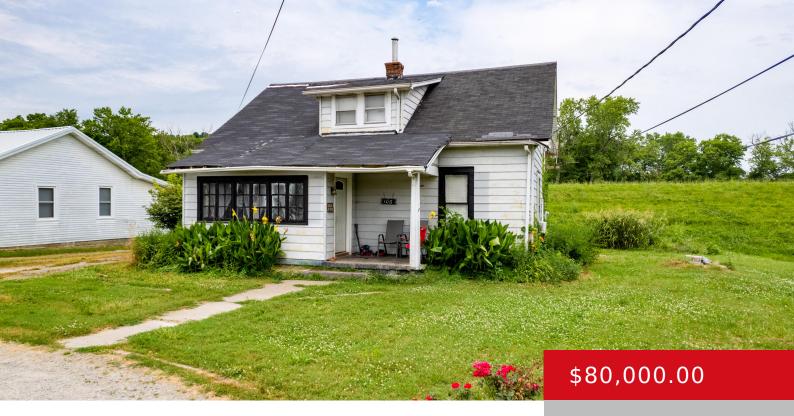

## 106 MAPLE AVE, TAYLORSVILLE, KY 40071

http://zhomesre.com

\*\* Investment Property.. This Property is being Sold As-Is.No repairs will be made to the property. Only cash offers. Property will not qualify for loans. Basement area is an outside entry only.

- 2 heds
- 2 haths
- Single Family Residence
- Active
- 1860 sq ft

#### **Basics**

Type: Single Family Residence Status: Active

Bedrooms: 2 beds Bathrooms: 2 baths

Area: 1860 sq ft Lot size: 10890 sq ft

Year built: 999 Lot Features: Easement, Cleared, Level, Storm Sewer

County Or Parish: Spencer Subdivision Name: NONE