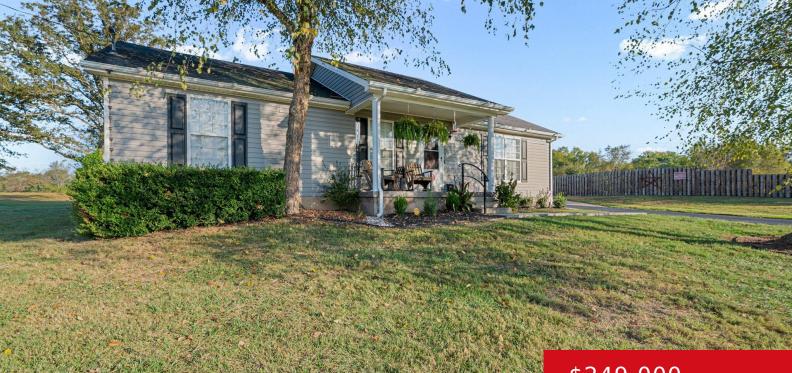

#### **106 MATTHEW ST, MUNFORDVILLE, KY 42765** http://zhomesre.com

Welcome to 106 Matthew Street, located on a spacious .50-acre lot in the heart of Munfordville. This lovely 1,200 sq. ft. home offers an open-concept kitchen and living room, creating a bright and inviting space for everyday living and entertaining. The kitchen features custom cabinets, and all appliances, including the washer and dryer, will remain [...]

## \$249,000

- 3 beds
- 2 baths
- Single Family Residence
- Active
- 1200 sq ft

## **Basics**

Type: Single Family Residence Bedrooms: 3 beds Area: 1200 sq ft Year built: 2001 County Or Parish: Hart Bathrooms Full: 2

Status: Active Bathrooms: 2 baths Lot size: 21780 sq ft Lot Features: Cleared, Level Subdivision Name: NONE