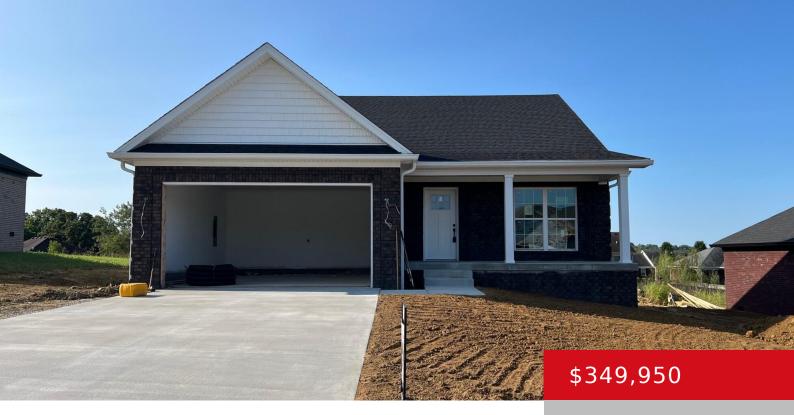

#### **106 NEW ORLEANS CT, TAYLORSVILLE, KY 40071**

http://zhomesre.com

- 3 beds
- 2 baths
- Single Family Residence
- Active
- 1435 sq ft

### Basics

Type: Single Family Residence Bedrooms: 3 beds Area: 1435 sq ft Year built: 2024 County Or Parish: Spencer Bathrooms Full: 2 Status: Active Bathrooms: 2 baths Lot size: 11761.2 sq ft Lot Features: Level Subdivision Name: OLD SOUTH PLANTATION

# **Building Details**

Foundation Details: Crawl Space Electric: Residential Roof: Shingle Garage Spaces: 2

Stories: 1 Fencing: None Construction Materials: Brick Basement: None

## **Amenities & Features**

Cooling: Central Air Utilities: Public Sewer, Public Water Heating: Electric, Heat Pump Exterior Features: Porch
Parking Features: Attached