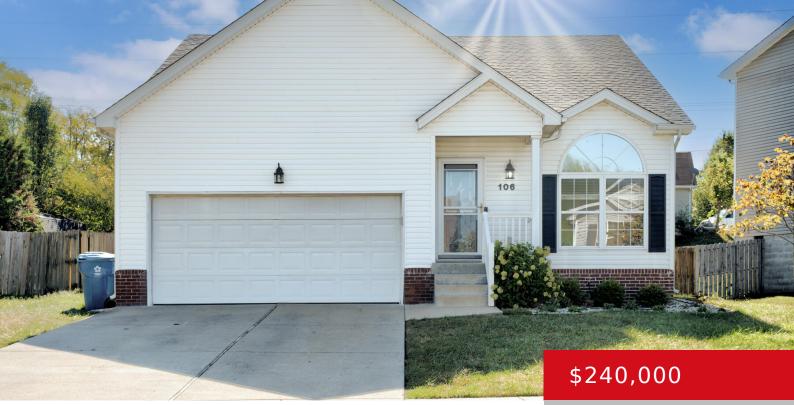

## **106 SPENCER CT, SHELBYVILLE, KY 40065**

http://zhomesre.com

Welcome to this spacious 3 bed 2 bath home in Midland Estates. On the main level you will find a beautiful living room with vaulted ceilings. Down the hall is a bedroom, a full bath, and a large eat in kitchen that walks out to a patio and fully fenced private backyard. Upstairs you will [...]

### Basics

Type: Single Family Residence Bedrooms: 3 beds Area: 1700 sq ft Year built: 2003 County Or Parish: Shelby Bathrooms Full: 2 Status: Active Bathrooms: 2 baths Lot size: 8192 sq ft Lot Features: Cul De Sac, Cleared, Level Subdivision Name: MIDLAND ESTATES

## **Building Details**

Foundation Details: Concrete Blk Electric: Residential Roof: Shingle Garage Spaces: 2 Stories: 1 Fencing: Privacy, Full, Wood Construction Materials: Brk/Ven, Vinyl Siding Basement: None