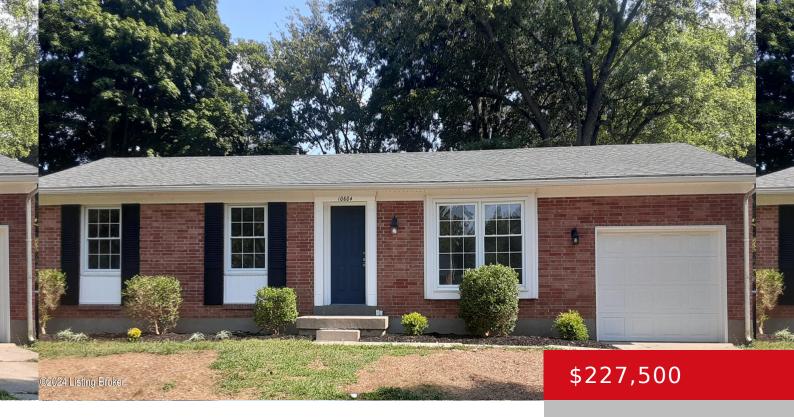

## 10604 HUME CT, LOUISVILLE, KY 40272

http://zhomesre.com

Check out this 3 bedroom 1 and ½ bath brick ranch with 1 car attached garage and room to grow with a full unfinished basement sitting on a cul- de- sac! Many updates in the past month including: New windows on the back of house, new luxury vinyl plank flooring in all rooms except kitchen [...]

## **Basics**

**Type:** Single Family Residence

**Bedrooms: 3** beds **Bathrooms: 2** baths

**Area: 1125** sq ft **Lot size: 10018.8** sq ft

Year built: 1969 Lot Features: Cul De Sac

County Or Parish: Jefferson Subdivision Name: TARRYTOWN

# **Building Details**

**Foundation Details:** Poured Concrete **Stories:** 1

**Electric:** Residential **Fencing:** Partial, Chain Link

**Roof:** Shingle **Construction Materials:** Brick

**Garage Spaces:** 1 **Basement:** Unfinished