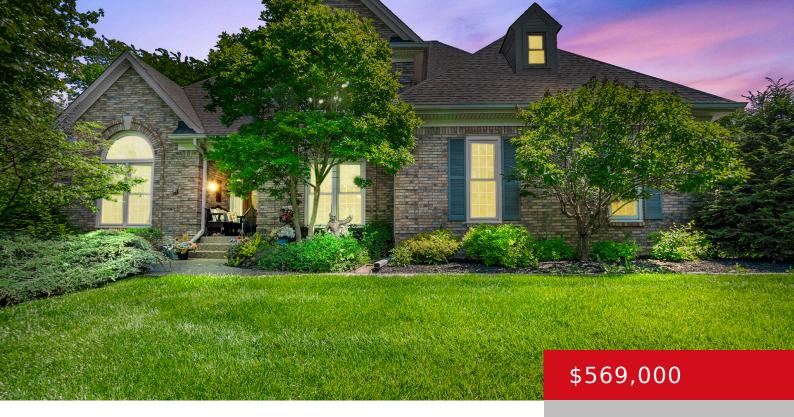

# 10605 TAYLOR FARM CT, LOUISVILLE, KY 40059

http://zhomesre.com

This 4 bedroom, 3.5 bathroom home is nestled in the Glen Oaks, known for its charm and convenience. This inviting home boasts a beautifully landscaped lot with mature trees and flower beds. The residence itself is a stunning example of farmhouse architecture, featuring a spacious layout designed for both comfort and style. Inside, you'll find [...]

#### **Basics**

**Type:** Single Family Residence

**Bedrooms: 4** beds

**Area: 3623** sq ft

Year built: 1995

County Or Parish: Jefferson

**Bathrooms Full:** 3

Status: Active

Bathrooms: 4 baths

Lot size: 12632.4 sq ft

Lot Features: Cul De Sac, Cleared

**Subdivision Name: GLEN OAKS** 

## **Building Details**

Foundation Details: Poured Concrete Stories: 2

**Electric:** Residential **Fencing:** Other, Partial

Roof: Shingle Construction Materials: Wood Frame, Brick, Vinyl

Siding

**Garage Spaces:** 2 **Basement:** Partially finished, Walkout Part Fin

#### **Amenities & Features**

**Cooling:** Central Air **Fireplaces Total:** 2

**Exterior Features:** Patio, Porch, Deck **Utilities:** Electricity Connected, Fuel:Natural,

Public Sewer, Public Water

Parking Features: Attached, Entry Side, Heating: Forced Air, Natural Gas