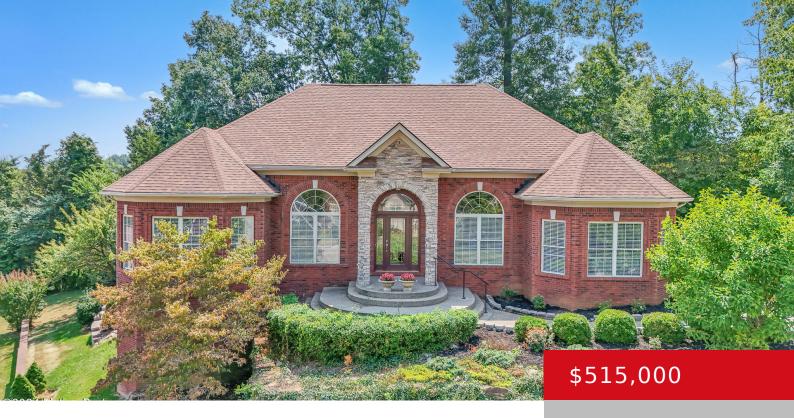

# 10610 FAIRMOUNT FALLS WAY, LOUISVILLE, KY 40291

http://zhomesre.com

Discover the charm and sophistication of this exceptional 4 bedroom, 3 full bathroom home located in the prestigious Glenmary Estate subdivision. This residence stands out with its unique features and high-end finishes. Not your typical subdivision house, it boasts open floorplan with tons of natural light, volume ceilings and exquisite trim work and beautiful hardwood [...]

### **Basics**

**Type:** Single Family Residence

**Bedrooms: 4** beds **Bathrooms: 3** baths

**Area: 3845** sq ft **Lot size: 12632.4** sq ft

Year built: 2006 Lot Features: Cul De Sac

**County Or Parish:** Jefferson **Subdivision Name:** GLENMARY ESTATES

## **Building Details**

**Foundation Details:** Poured Concrete **Stories:** 1

Electric: Residential Fencing: None

Roof: Shingle Construction Materials: Brick, Vinyl Siding

**Garage Spaces:** 2 **Basement:** Walkout Part Fin