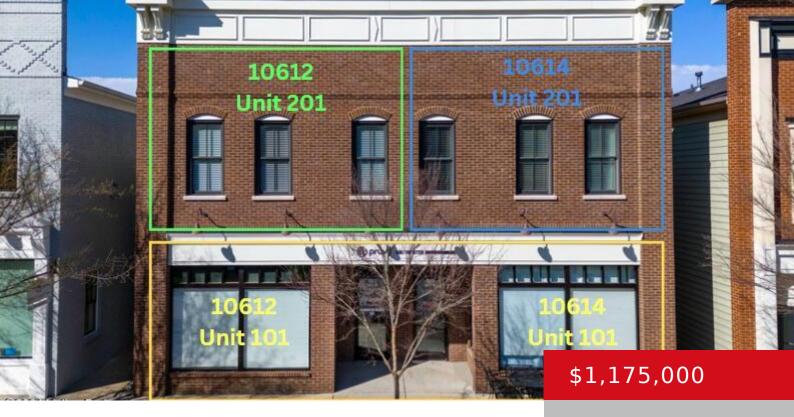

# **10612 MEETING ST, LOT 317, PROSPECT, KY 40059**

http://zhomesre.com

One Live/Work Building for Sale as an Investment property or for an owner/user. ZONED commercial first floor with signature store front and rear private entrance. PLUS, second floor apartments with attached 2 car garage. LOCATED in Norton Commons South Village Town Center, Louisville's Traditional Town Development. Desirable and highly sought after development. Multi-use product and [...]

#### **Basics**

Type: Single Family Residence Status: Active

Bedrooms: 2 beds Bathrooms: 2 baths

**Area: 2989** sq ft Lot size: 0 sq ft

Year built: 2015 Lot Features: Covt/Restr, Sidewalk, See Remarks, Level