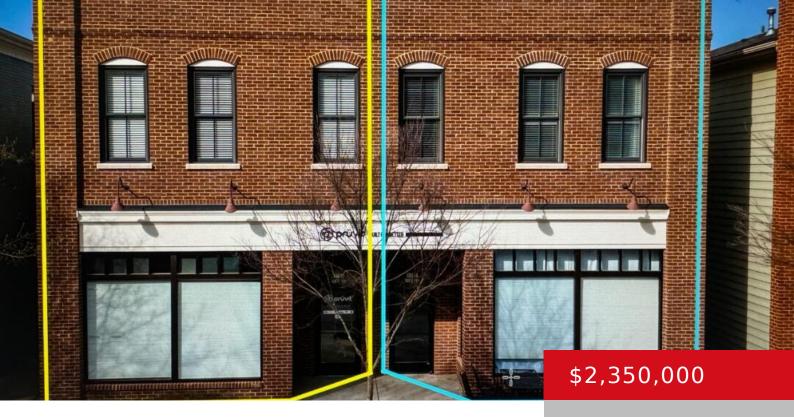

### 10612 MEETING ST, PROSPECT, KY 40059

http://zhomesre.com

Two Live/Work Buildings are for Sale as an Investment property or for an owner/user. Zoned commercial first floor with signature store fronts and rear private entrances. PLUS, two second floor apartments with attached garages. Located in Norton Commons South Village Town Center, Louisville's Traditional Town Development. Desirable and highly sought after development. Multi-use product and [...]

#### **Basics**

**Type:** Apartment **Status:** Active

Bathrooms: 0 baths Area: 2544 sq ft

Lot size: 4800 sq ft Year built: 2015

Lot Features: Covt/Restr, Sidewalk, See Remarks County Or Parish: Jefferson