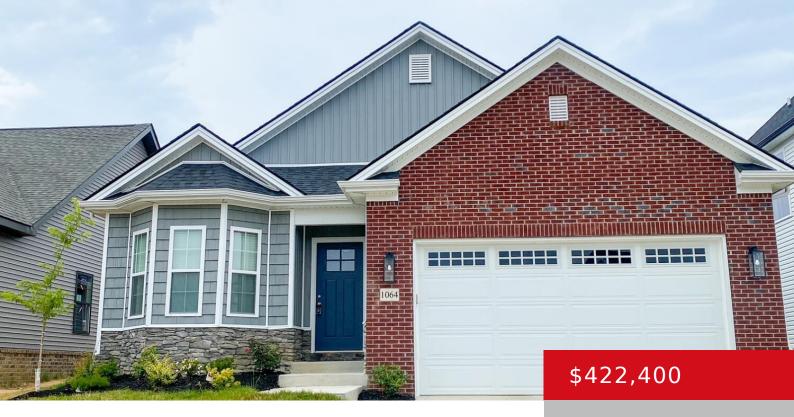

# 1064 SQUIRREL- NEST LN, LEXINGTON, KY 40509

http://zhomesre.com

Welcome home to your beautiful 2024 Wexford Plan by Eirecon located in desirable The Home Place subdivision! When you walk into the home you will see the stunning front bayed dining area and kitchen over looking the great room. Home features engineered hardwood throughout, large living room, 3 spacious bedrooms, walk in closets and a [...]

### **Basics**

**Type:** Single Family Residence **Status:** Active

**Bedrooms: 3** beds **Bathrooms: 2** baths

**Area: 1585** sq ft **Lot size: 0** sq ft

**Year built:** 2024 **County Or Parish:** Fayette

# **Building Details**

**Stories:** 1 **Electric:** Residential

Roof: Shingle Construction Materials: Brick, Vinyl Siding

**Garage Spaces:** 2 **Basement:** None