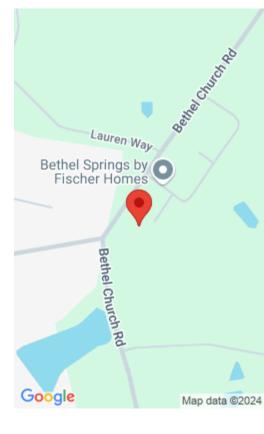

### 107 ACORN CT, MT WASHINGTON, KY 40047

http://zhomesre.com

New Construction by Fischer Homes in the beautiful Bethel Springs community with the Jensen floorplan, featuring a welcoming covered front porch plus 9 foot ceilings on the main level with a stunning equiped kitchen with pantry, lots of cabinet space and granite countertops. Spacious family room expands to light-filled morning room. First floor features TWO [...]

#### **Basics**

**Type:** Single Family Residence

Bedrooms: 4 beds Area: 2793 sq ft Year built: 2024

**Subdivision Name:** Bethel Springs

**Status:** Active

**Bathrooms: 3** baths **Lot size: 8220** sq ft

County Or Parish: Bullitt