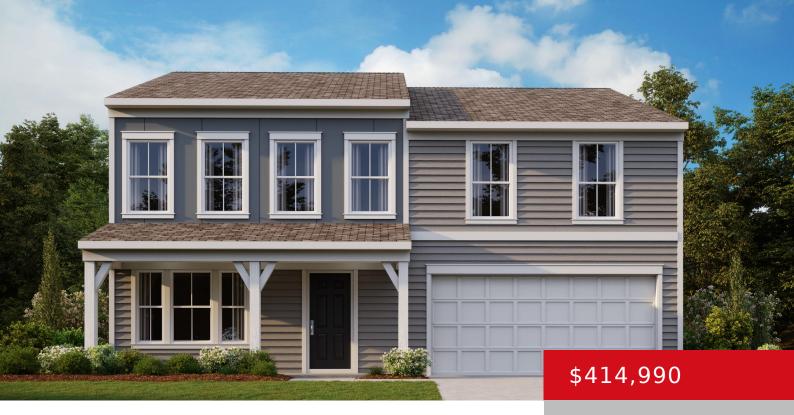

### 107 ACORN CT, MT WASHINGTON, KY 40047

http://zhomesre.com

New Construction by Fischer Homes in the beautiful Bethel Springs community with the Jensen floorplan, featuring a welcoming covered front porch plus 9 foot ceilings on the main level with a stunning equiped kitchen with pantry, lots of cabinet space and granite countertops. Spacious family room expands to light-filled morning room. First floor features TWO [...]

#### **Basics**

**Type:** Single Family Residence

Bedrooms: 4 beds Area: 2793 sq ft Year built: 2024

**Subdivision Name:** Bethel Springs

**Status:** Active

**Bathrooms: 3** baths **Lot size: 8220** sq ft

County Or Parish: Bullitt