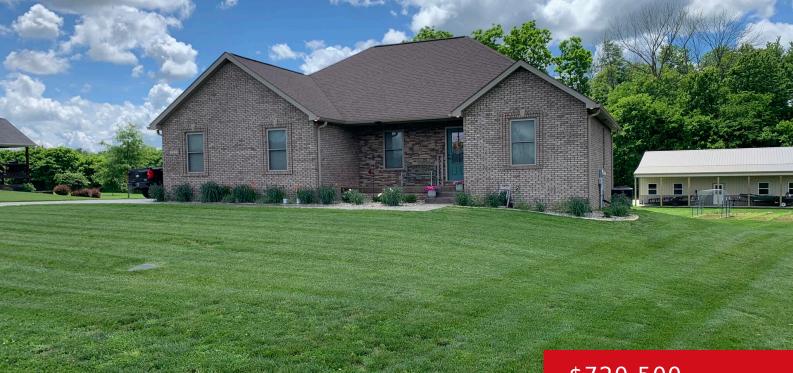

### **107 CLYMENE RD, CECILIA, KY 42724**

http://zhomesre.com

Only 10 minutes from the Blueoval/SK project in Glendale, Kentucky. Come tour this pristine custom built, full brick exterior, 4 bedroom (possibly 5) and 3 full bathroom ranch style home with a finished walkout basement. The stamped concrete detailed walkway and covered front porch will lead you to the inviting Foyer flowing into the open [...]

### \$720,500

- 4 beds
- 3 baths
- Single Family Residence
- Active
- 3236 sq ft

### Basics

Type: Single Family Residence Bedrooms: 4 beds Area: 3236 sq ft Year built: 2019 Subdivision Name: AMBROOK ESTATES Status: Active Bathrooms: 3 baths Lot size: 33106 sq ft County Or Parish: Hardin Bathrooms Full: 3

# **Building Details**

Foundation Details: Poured Concrete Electric: Residential Roof: Shingle Garage Spaces: 6 Stories: 1 Fencing: None Construction Materials: Brick Basement: Walkout Finished