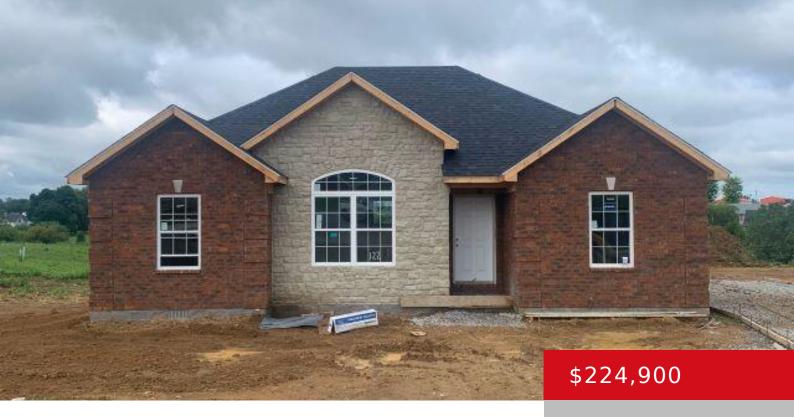

# 107 DAKOTA CT, BLOOMFIELD, KY 40008

http://zhomesre.com

New construction brick home features 3 bedrooms and 2 full baths with a great open floor plan!

- 3 heds
- 2 haths
- Single Family Residence
- Pending
- 1250 sq ft

### **Basics**

**Type:** Single Family Residence **Status:** Pending

**Bedrooms: 3** beds **Bathrooms: 2** baths

**Area: 1250** sq ft **Lot size: 33541.2** sq ft

Year built: 2024 Lot Features: Level

County Or Parish: Nelson Subdivision Name: BLAZER HEIGHTS

# **Building Details**

Foundation Details: Crawl Space, Concrete Blk Stories: 1

Electric: Residential Fencing: None

Roof: Shingle Construction Materials: Brick

Basement: None