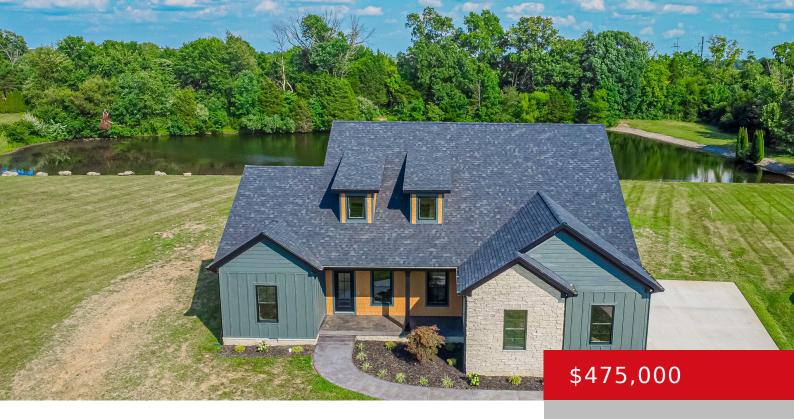

#### **107 DORCHESTER LN, BARDSTOWN, KY** 40004

http://zhomesre.com

Welcome to your dream home. This stunning 3-bedroom, 2bathroom house offers the perfect blend of modern comfort and rustic charm. As you enter, you are greeted by a spacious living area adorned with a majestic stone fireplace, creating a cozy ambiance for relaxing evenings with family and friends. The kitchen is a chef's delight, featuring [...]

- 3 beds
- 2 baths
- Single Family Residence
- Active
- 1766 sq ft

### Basics

Type: Single Family Residence Bedrooms: 3 beds Area: 1766 sq ft Year built: 2024 County Or Parish: Nelson Bathrooms Full: 2

Status: Active Bathrooms: 2 baths Lot size: 15681.6 sq ft Lot Features: Sidewalk, Cleared, Level Subdivision Name: TULLAMORE

## **Building Details**

| Foundation Details: Crawl Space | Stories: 1                                       |
|---------------------------------|--------------------------------------------------|
| Electric: Residential           | Fencing: None                                    |
| Roof: Shingle                   | Construction Materials: Wood Frame, Fiber Cement |
| Garage Spaces: 2                | Basement: None                                   |

# **Amenities & Features**

| Cooling: Central Air                  | Fireplaces Total: 1                                                               |
|---------------------------------------|-----------------------------------------------------------------------------------|
| Exterior Features: Patio, Porch, Lake | <b>Utilities:</b> Electricity Connected, Fuel:Natural, Public Sewer, Public Water |
| Parking Features: Attached            | Heating: Forced Air                                                               |