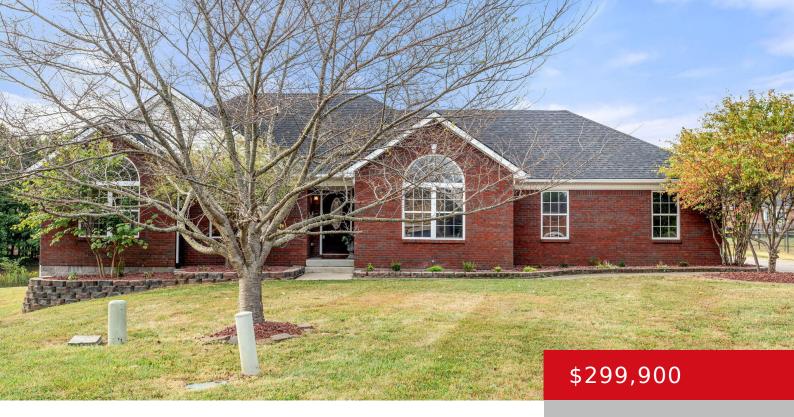

### 107 LEXINGTON CT, COXS CREEK, KY 40013

http://zhomesre.com

Experience a blend of country charm and modern style when you tour this stunning brick ranch in Cormans Crossing of Coxs Creek. Situated on a quiet cul-de-sac, it offers a huge .74 acre lot, 3 bedrooms, 2 full baths, and a convenient split bedroom floor plan. Manicured landscaping and an attractive covered porch greet you [...]

### **Basics**

**Type:** Single Family Residence **Status:** Active

**Bedrooms: 3** beds **Bathrooms: 2** baths

Area: 1431 sq ft

Lot size: 32234.4 sq ft

Year built: 2006

Lot Features: Cul De Sac

County Or Parish: Nelson Subdivision Name: CORMANS CROSSING