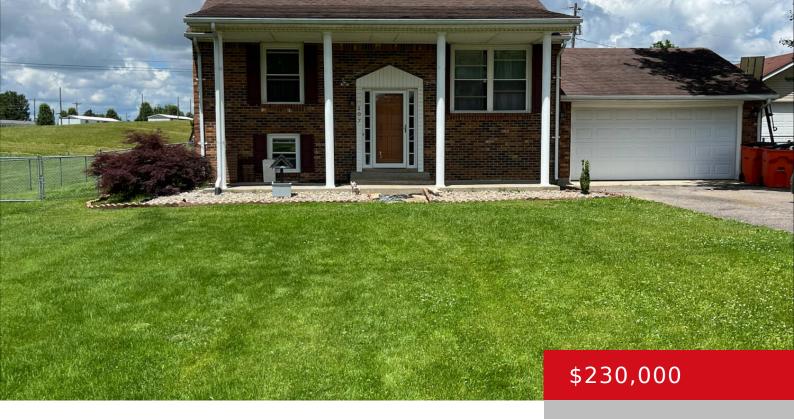

# **107 MEADOWVIEW LN, CECILIA, KY 42724**

http://zhomesre.com

This bi-level beauty has got it all: 4 bedrooms, 2 bathrooms, and a bonus room downstairs that's begging for your personal touch. Need an extra bedroom or a chill spot for movie nights? You got it! The backyard is spacious and completely fenced, perfect for BBQs, furry friends, or just soaking up some sun. Set [...]

#### Basics

Type: Single Family Residence Bedrooms: 4 beds Area: 1664 sq ft Year built: 1973 Subdivision Name: ROLLING GREEN Status: Active Bathrooms: 2 baths Lot size: 18295.2 sq ft County Or Parish: Hardin Bathrooms Full: 2

### **Building Details**

Foundation Details: Poured Concrete Electric: Residential Roof: Shingle Garage Spaces: 2 Stories: 1 Fencing: Chain Link Construction Materials: Brick Basement: Finished

## **Amenities & Features**

Cooling: Central AirExterior Features: Porch, DeckUtilities: Electricity Connected, Septic System, PublicParking Features: Attached, Entry Front<br/>Water

Heating: Forced Air