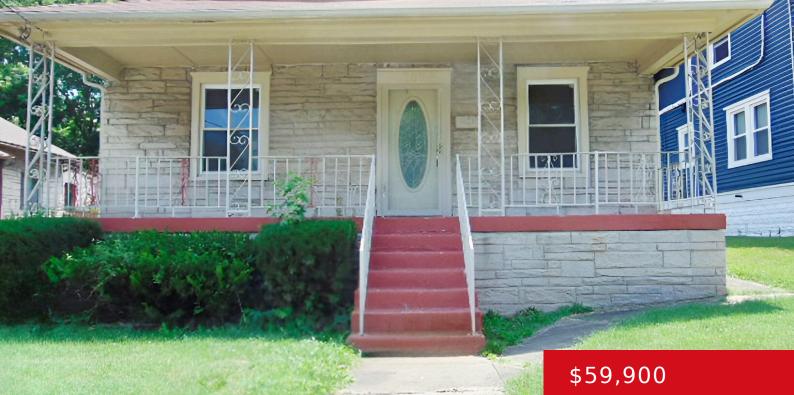

# **107 N 38TH ST, LOUISVILLE, KY 40212**

http://zhomesre.com

REDUCED! Stop by today and Check Out this 1 Bedroom/1 Full Bath 1.5 Story Home. Enjoy your morning cup of coffee on the large, covered front porch. Entering through the front door, you will walk into your Living Room that flows into your Formal Dining Room. The Dining Room enters into the Kitchen. There is [...]

#### Basics

Type: Single Family Residence Bedrooms: 1 bed Area: 1446 sq ft Year built: 1915 Subdivision Name: DURLAUF Status: Active Bathrooms: 1 bath Lot size: 5782 sq ft County Or Parish: Jefferson Bathrooms Full: 1

## **Building Details**

| Stories: 2       | Electric: Residential                |
|------------------|--------------------------------------|
| Roof: Shingle    | Construction Materials: Stone Veneer |
| Garage Spaces: 1 | Basement: Unfinished                 |

# **Amenities & Features**

| Cooling: Central Air                                                              | Exterior Features: Porch                       |
|-----------------------------------------------------------------------------------|------------------------------------------------|
| <b>Utilities:</b> Electricity Connected, Fuel:Natural, Public Sewer, Public Water | <b>Parking Features:</b> Detached,<br>Driveway |
|                                                                                   |                                                |