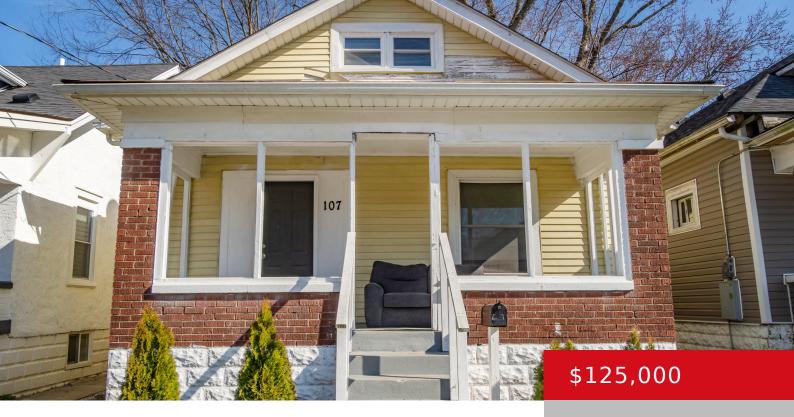

### **107 S 43RD ST, LOUISVILLE, KY 40212**

http://zhomesre.com

Nice 3 bedroom, 1 full bath updated Bungalow style home. Tenant occupied. Well done property at an attractive price. Perfect investor opportunity. Schedule a showing today!

#### **Basics**

**Type:** Single Family Residence **Status:** Active

Bedrooms: 3 beds

Area: 1807 sq ft

Bathrooms: 1 bath

Lot size: 3689 sq ft

Year built: 1925 County Or Parish: Jefferson

**Subdivision Name:** FRAZEE PLACE **Bathrooms Full:** 1