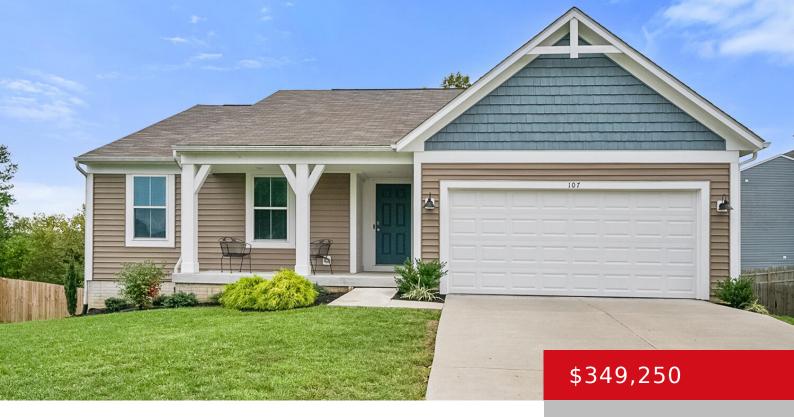

# 107 WEDGEWOOD CT, MT WASHINGTON, KY 40047

http://zhomesre.com

A 2021 build in pristine condition, with an additional 1,625 square feet of unfinished space in the basement, 107 Wedgewood Court offers the perfect blend of modern design and future potential. Nestled in the desirable Hubbard's Landing subdivision, this stunning home features an open-concept layout centered around an island kitchen with stainless steel appliances, upgraded [...]

#### **Basics**

**Type:** Single Family Residence **Status:** Active

Bedrooms: 3 beds

Area: 1637 sq ft

Bathrooms: 2 baths

Lot size: 10890 sq ft

Year built: 2021 Lot Features: Sidewalk

County Or Parish: Bullitt Subdivision Name: HUBBARDS LANDING