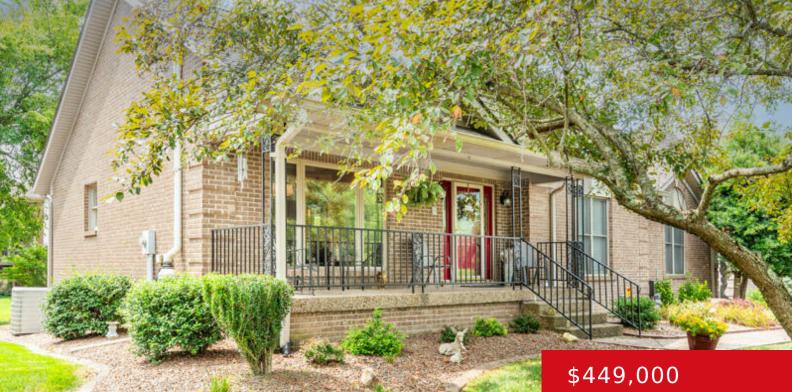

#### **10704 COLONEL HANCOCK DR, LOUISVILLE, KY 40291**

http://zhomesre.com

Beautiful home with a walkout finished basement located in Glenmary subdivision. This home has gorgeous hardwood floors throughout the first floor except bedrooms. Nice size kitchen with lots of counter space and a large island that is covered in granite. Also appliance in kitchen were recently purchased. Steel floor joists allow for a Hugh open [...]

### Basics

Type: Single Family Residence Bedrooms: 3 beds Area: 2841 sq ft Year built: 1995 Subdivision Name: GLENMARY Status: Pending Bathrooms: 3 baths Lot size: 10890 sq ft County Or Parish: Jefferson Bathrooms Full: 2

# **Building Details**

Stories: 1 Fencing: None Construction Materials: Brick Basement: Walkout Finished Electric: Residential Roof: Shingle Garage Spaces: 2

## **Amenities & Features**

Cooling: Central Air Exterior Features: Porch, Deck

Parking Features: Attached, Lower Level Fireplaces Total: 2 Utilities: Electricity Connected, Fuel:Natural, Public Sewer, Public Water