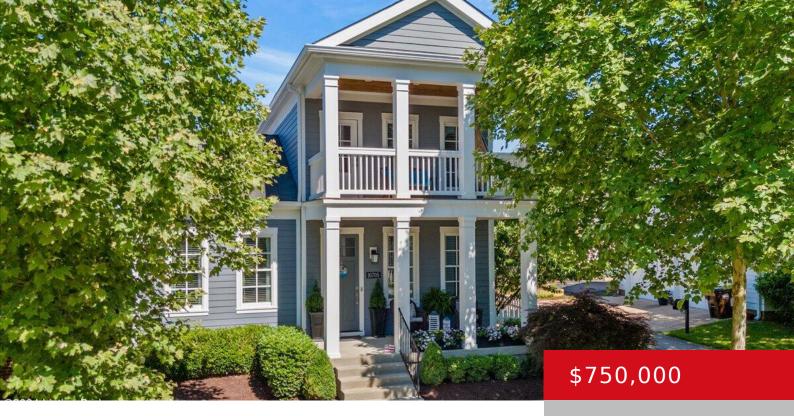

### 10705 JIMSON ST, PROSPECT, KY 40059

http://zhomesre.com

Welcome home to 10705 Jimson St in prestigious Norton Commons! This wonderful home combines plenty of functional of indoor and outdoor space with the amenities and life that Norton Commons has to offer. Located on an alley corner, this lot has enabled over 3,000 square feet of living space, 5 bedrooms, 3.5 baths, an outdoor [...]

- 5 beds
- 4 baths
- Single Family Residence
- Active Under Contract
- 3111 sq ft

### Basics

Type: Single Family Residence Bedrooms: 5 beds Area: 3111 sq ft Year built: 2012 County Or Parish: Jefferson Bathrooms Full: 3 Status: Active Under Contract
Bathrooms: 4 baths
Lot size: 3484.8 sq ft
Lot Features: Level
Subdivision Name: NORTON COMMONS