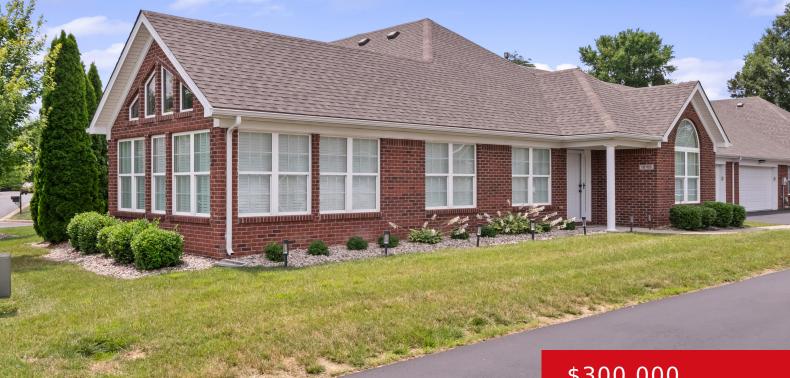

#### **10709 GLENMARY SPRINGS DR, LOUISVILLE, KY 40291**

http://zhomesre.com

Immaculate Patio Home in Glenmary Springs! This home is bright and airy with vaulted ceilings and gleaming floors. Cozy fireplace in the large living area. The kitchen has space for a table as well as lots of counter space and a nice spot for your morning coffee. You'll love the attached garage for easy access, [...]

### \$300,000

### Basics

Type: Single Family Residence Bedrooms: 2 beds Area: 1624 sq ft Year built: 2014 Subdivision Name: GLENMARY SPRINGS PATIO HOMES Status: Active Under Contract Bathrooms: 2 baths Lot size: 4356 sq ft County Or Parish: Jefferson Bathrooms Full: 2