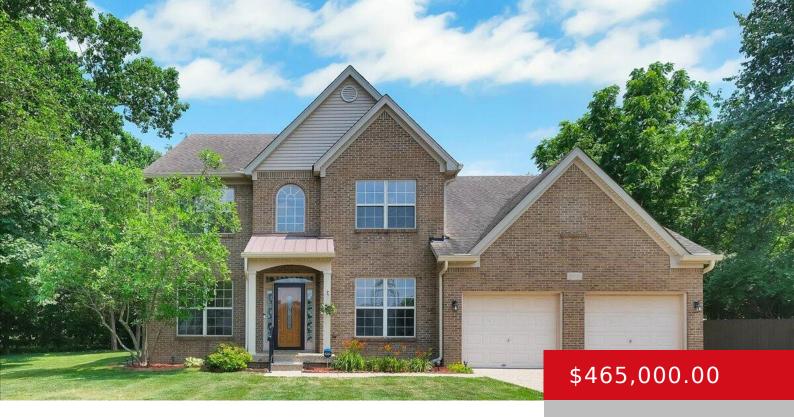

# 10710 PROVIDENCE DR, LOUISVILLE, KY 40291

http://zhomesre.com

OPEN HOUSE Sunday 6.30.24 1-3PM! Welcome to the Reserve at Glenmary; close to the community pool, shopping, restaurants, & expressway. This one of a kind 5 bedroom, 2.5 bath radiates uniqueness in a desired neighborhood. Step inside to be embraced by charming elegance & attractive features including an impressive, vaulted entry, spacious kitchen, bayed breakfast [...]

### **Basics**

Type: Single Family Residence Status: Active

Bedrooms: 5 beds Bathrooms: 3 baths

Area: 3285 sq ft Lot size: 17424 sq ft

Year built: 2004 Lot Features: Sidewalk, Cleared

County Or Parish: Jefferson Subdivision Name: THE RESERVE AT GLENMARY