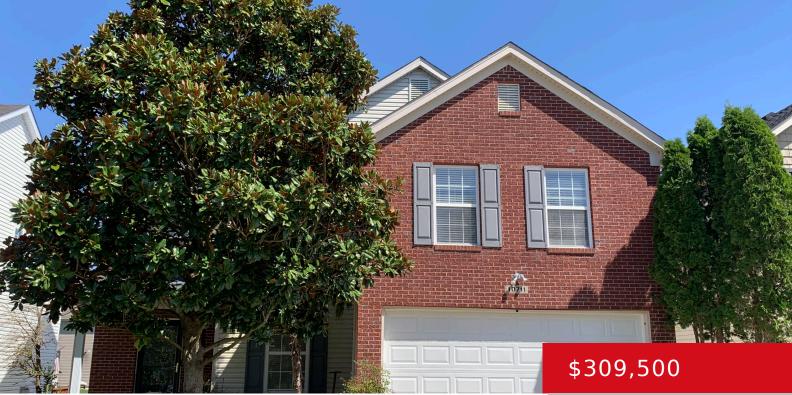

#### **10711 EVANWOOD DR, LOUISVILLE, KY 40228** http://zhomesre.com

Come experience this one owner home that offers space, beauty and elegance. Enter into a spacious family room with a half bathroom that gives way to the updated eat in kitchen. Off the kitchen you will find a covered patio in a fully fenced backyard with plenty of room for entertaining and letting your dog [...]

## Basics

Category: Residential Status: Pending Bathrooms: 3 baths Lot size: 6534 sq ft County Or Parish: Jefferson Bathrooms Full: 2 Type: Single Family Residence Bedrooms: 4 beds Area: 1964 sq ft Year built: 2006 Subdivision Name: CEDAR CREEK

## **Building Details**

Foundation Details: Poured Concrete Electric: Residential Roof: Shingle Garage Spaces: 2 Stories: 2 Fencing: Other, Full Construction Materials: Brick, Vinyl Siding Basement: None